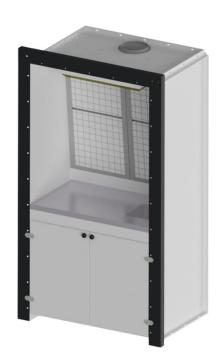

## Cleaning booth for spray guns

Providing a well-ventilated and illuminated work area where spray guns can be cleaned, the Cleaning Booth DS can also be used for mixing small amounts of paint thereby avoiding widespread dispersal of solvents throughout the premises. The Cleaning Booth DS is equipped with 3mm Plexiglas windows at eye level as well as four GR-200 filters.

For the recycling of solvents, there is a stainless steel sink with a drain cock where parts can be soaked and washed. This is connected to a vessel with a collection trap where an ingoing wash pistol is connected with the suction hose. The collection trap is mounted behind a double door at the bottom of the cabinet.

The Cleaning Booth DS-140 can be equipped with two drain locks and two washing points as optional extras.

Delivered assembled and ready painted, the Cleaning Booth DS is standard equipped with Zone 2 fittings and LED light fixtures (ATEX classification 3G/zone 2) but can be modified with Zone 1 fittings on request.