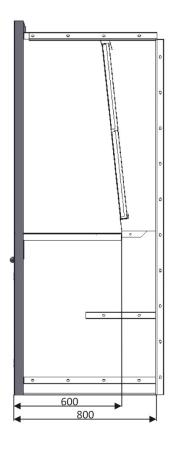

For the recycling of solvents, there is a stainless steel sink with a drain cock where parts can be soaked and washed. This is connected to a vessel with a collection trap where an ingoing wash pistol is connected with the suction hose. The collection trap is mounted behind a double door at the bottom of the cabinet.

The Cleaning Booth DS-140 can be equipped with two drain locks and two washing points as optional extras.

Delivered assembled and ready painted, the Cleaning Booth DS is standard equipped with Zone 2 fittings and LED light fixtures (ATEX classification 3G/zone 2) but can be modified with Zone 1 fittings on request.