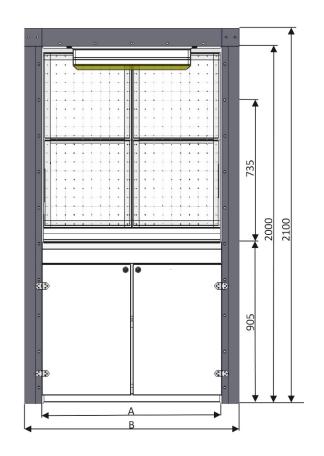

Industrivej 7 | DK - 5600 Faaborg | P: +45 6261 6125 | info@aabo-ideal.com | CVR: 77117911 | ISO14001 CERTIFIED

| Type DS | Internal<br>width [A]<br>mm | External<br>width [B]<br>mm | Recommended<br>air flow<br>[m³/s] | Connecting ducts diam. [mm] | Lighting<br>[Lm] |
|---------|-----------------------------|-----------------------------|-----------------------------------|-----------------------------|------------------|
| 80      | 800                         | 1000                        | 0,12                              | 200                         | 1 pcs 2500lm     |
| 100     | 1000                        | 1200                        | 0,15                              | 200                         | 1 pcs 2500lm     |
| 140     | 1400                        | 1600                        | 0,20                              | 200                         | 1 pcs 2500lm     |
| 200     | 2000                        | 2200                        | 0,30                              | 200                         | 1 pcs 5000lm     |