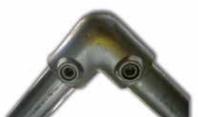

#### **CONSTRUCTION AND PARTS:**

Two socket cross 119C Item no. 11005020

Two way elbow 125C Item no. 11005030

Single swivel 173C Item no. 11005060

Swivel base 169C Item no. 11005050

Railing base 132C Item no. 11005040