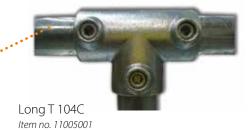

#### **CONSTRUCTION AND PARTS:**

Two socket cross 119C Item no. 11005020

Two way elbow 125C Item no. 11005030

Single swivel 173C Item no. 11005060

Swivel base 169C Item no. 11005050

Railing base 132C Item no. 11005040