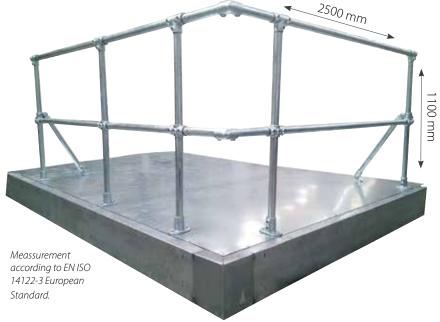

#### **HIGHLIGHTS**

- Increased safety
- Reduced risk of falls
- Ensures an optimal work environment
- Meets the norm EN ISO 14122-3