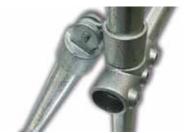

#### **CONSTRUCTION AND PARTS:**

Two socket cross 119C Item no. 11005020

Two way elbow 125C Item no. 11005030

Single swivel 173C Item no. 11005060

Swivel base 169C Item no. 11005050

Railing base 132C Item no. 11005040