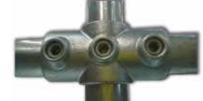

#### **CONSTRUCTION AND PARTS:**

Two socket cross 119C Item no. 11005020

Two way elbow 125C Item no. 11005030

Single swivel 173C Item no. 11005060

Swivel base 169C Item no. 11005050

Railing base 132C Item no. 11005040