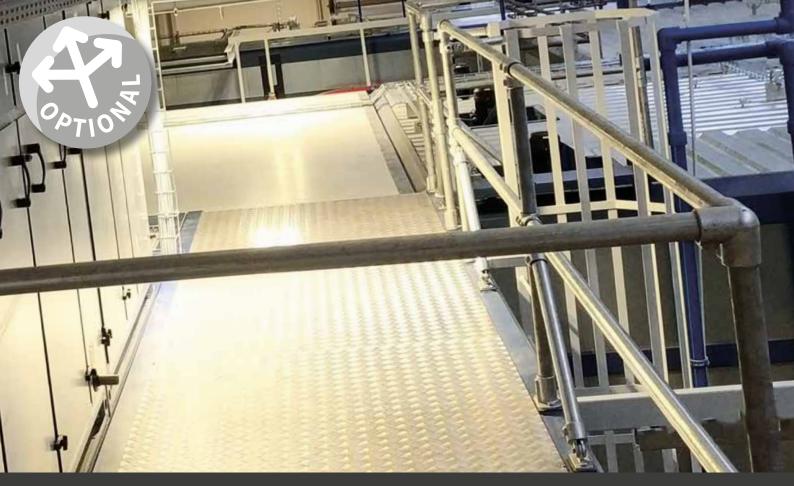

### Safety first

AABO-IDEAL wants to create the possibility of putting safety first and increase security at work.

Therefore, we offer a railing for installation in all areas of the facility. With a handrail designed for the plant and placed where you need to move around, you ensure an optimal working environment.

We recommend a railing to be installed on top of our ovens.

1¹/₄″ galvanized pipe

#### **HIGHLIGHTS**

- Increased safety
- Reduced risk of falls
- Ensures an optimal work environment
- Meets the norm EN ISO 14122-3