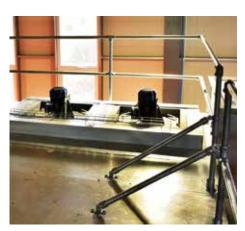

We recommend a railing to be installed on top of our ovens.

1¹/₄″ galvanized pipe