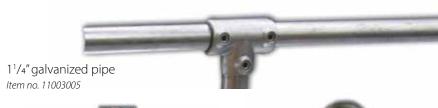

We recommend a railing to be installed on top of our ovens.

1¹/₄″ galvanized pipe